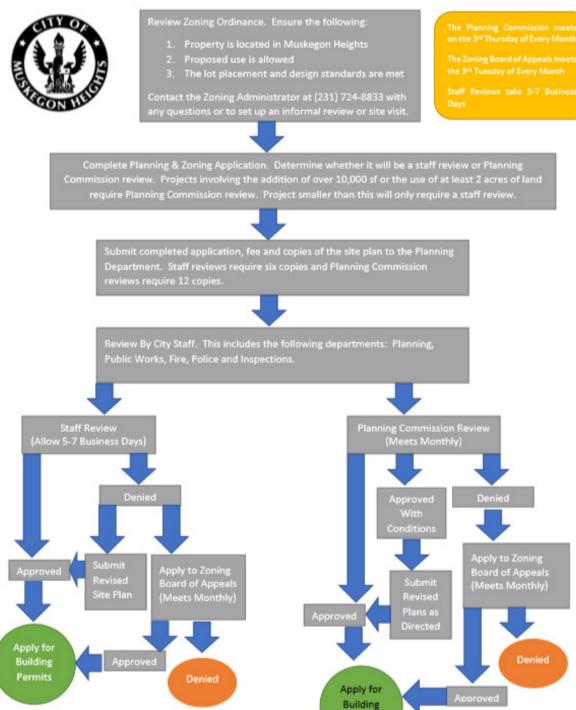

#### Site Plan Review Requirements

Developments under 10,000 sf or those impacting under two acres of land may be reviewed administratively. Projects larger than those thresholds and those that require Special Use Permits must petition the Planning Commission for review.

#### City of Muskegon Heights Site Plan Review Application Process

Permits